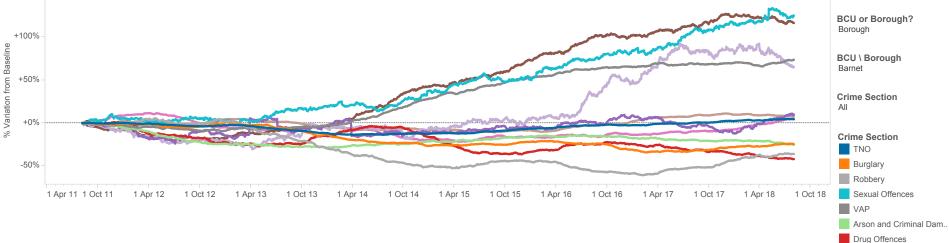

Hint:

Hover the mouse over the chart to enable the 'Zoom' Select' tool. The tool will appear in the top left of the chart area. Click on a line to see breakdown of crime sub-categories. Click away to return